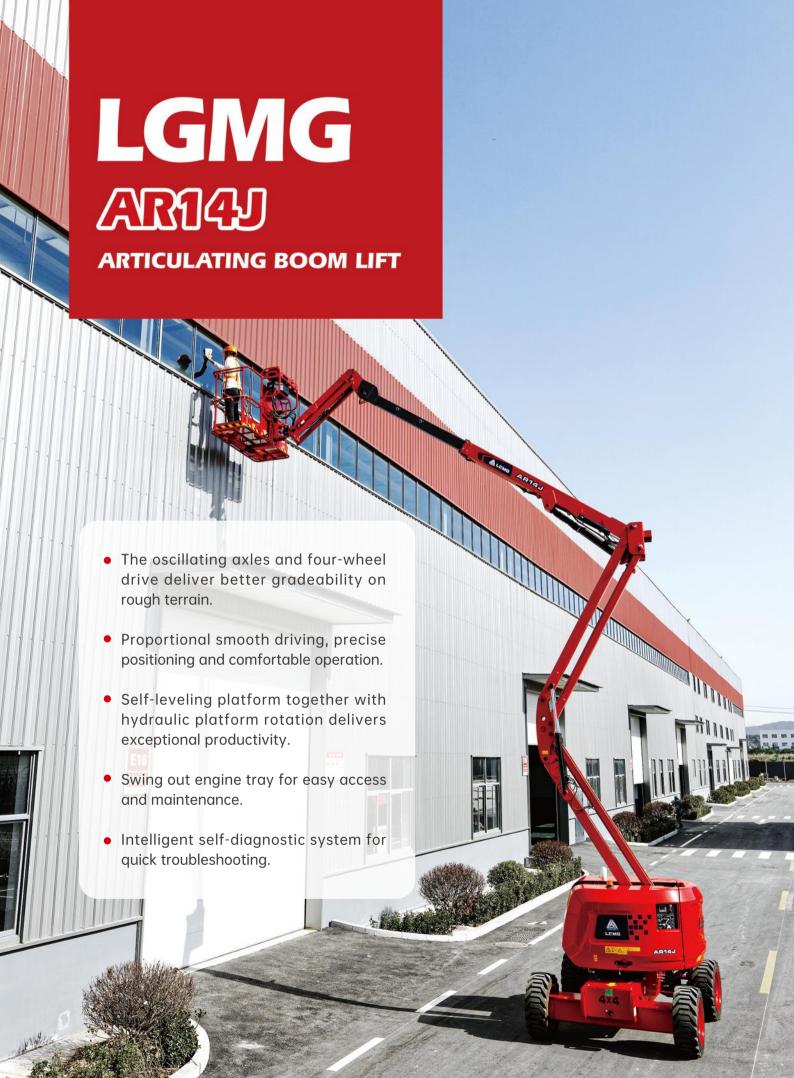

## **SPECIFICATIONS**

| MODELS                        | AR14J (        | AR45J )                      |
|-------------------------------|----------------|------------------------------|
| Measurements                  | Metric         | Imperial                     |
| Work Height Max.              | 16.09m         | 52'9"                        |
| Platform Height Max.          | 14.09m         | 46'3"                        |
| Horizontal Outreach           | 7.67m          | 25'2"                        |
| Up and Over Height            | 7.56m          | 24'10"                       |
| Platform Length               | 1.83m          | 6'                           |
| Platform Width                | 0.76m          | 2'6"                         |
| Stowed Length                 | 6.77m          | 22'3"                        |
| Length-Transport (jib tucked) | 5.49m          | 18'                          |
| Overall Width                 | 2.31m          | 7'7''                        |
| Stowed Height                 | 2.17m          | 7'1"                         |
| Height-Transport              | 2.62m          | 8'7"                         |
| • Wheelbase                   | 2.06m          | 6'9"                         |
| Ground Clearance              | 0.36m          | 1'2"                         |
| PRODUCTIVITY                  |                |                              |
| Max. Platform Occupancy       | 2              | 2                            |
| Platform Capacity             | 230kg          | 510 lbs                      |
| Turntable Rotation            | 355°           | 355°                         |
| Drive Speed-Stowed            | 6.1km/h        | 3.8mph                       |
| Drive Speed-Raised            | 0.8km/h        | 0.5mph                       |
| Gradeability                  | 45%            | 45%                          |
| Max. Wind Speed               | 12.5m/s        | 28mph                        |
| Turning Radius-Inside         | 1.94m          | 6'4''                        |
| Turning Radius-Outside        | 4.41m          | 14'6''                       |
| Max.Slope                     | 4.5°/4.5°      | 4.5°/4.5°                    |
| Tires Type                    | RT Foam-filled |                              |
| Tires Size                    | 315/55D20      |                              |
| Ground Pressure, Tyres        | 578.89 kPa     | 84 psi                       |
| POWER                         |                |                              |
| Power Source                  |                | 36kW/48.2hp<br>36.4kw/48.8hp |
| Fuel Tank Capacity            | 65L            | 17.2gal                      |
| HYDRAULIC SYSTEM              |                |                              |
| Hydraulic Oil Volume          | 130L           | 34.3gal                      |
| WEIGHT                        |                |                              |
| Machine Weight (CE/ANSI)      | 7,160kg        | 15,785 lbs                   |