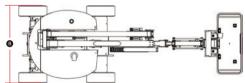

## **SPECIFICATIONS**

| MODELS                        | AR14J (        | AR45J )                      |
|-------------------------------|----------------|------------------------------|
| Measurements                  | Metric         | Imperial                     |
| Work Height Max.              | 16.09m         | 52'9"                        |
| Platform Height Max.          | 14.09m         | 46'3"                        |
| Horizontal Outreach           | 7.67m          | 25'2"                        |
| Up and Over Height            | 7.56m          | 24'10"                       |
| Platform Length               | 1.83m          | 6'                           |
| Platform Width                | 0.76m          | 2'6"                         |
| Stowed Length                 | 6.77m          | 22'3"                        |
| Length-Transport (jib tucked) | 5.49m          | 18'                          |
| Overall Width                 | 2.31m          | 7'7''                        |
| Stowed Height                 | 2.17m          | 7'1"                         |
| Height-Transport              | 2.62m          | 8'7"                         |
| • Wheelbase                   | 2.06m          | 6'9"                         |
| Ground Clearance              | 0.36m          | 1'2"                         |
| PRODUCTIVITY                  |                |                              |
| Max. Platform Occupancy       | 2              | 2                            |
| Platform Capacity             | 230kg          | 510 lbs                      |
| Turntable Rotation            | 355°           | 355°                         |
| Drive Speed-Stowed            | 6.1km/h        | 3.8mph                       |
| Drive Speed-Raised            | 0.8km/h        | 0.5mph                       |
| Gradeability                  | 45%            | 45%                          |
| Max. Wind Speed               | 12.5m/s        | 28mph                        |
| Turning Radius-Inside         | 1.94m          | 6'4''                        |
| Turning Radius-Outside        | 4.41m          | 14'6''                       |
| Max.Slope                     | 4.5°/4.5°      | 4.5°/4.5°                    |
| Tires Type                    | RT Foam-filled |                              |
| Tires Size                    | 315/55D20      |                              |
| Ground Pressure, Tyres        | 578.89 kPa     | 84 psi                       |
| POWER                         |                |                              |
| Power Source                  |                | 36kW/48.2hp<br>36.4kw/48.8hp |
| Fuel Tank Capacity            | 65L            | 17.2gal                      |
| HYDRAULIC SYSTEM              |                |                              |
| Hydraulic Oil Volume          | 130L           | 34.3gal                      |
| WEIGHT                        |                |                              |
| Machine Weight (CE/ANSI)      | 7,160kg        | 15,785 lbs                   |