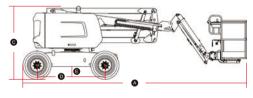

## **SPECIFICATIONS**

| MODELS                        | AR14J (        | AR45J )                      |
|-------------------------------|----------------|------------------------------|
| Measurements                  | Metric         | Imperial                     |
| Work Height Max.              | 16.09m         | 52'9"                        |
| Platform Height Max.          | 14.09m         | 46'3"                        |
| Horizontal Outreach           | 7.67m          | 25'2"                        |
| Up and Over Height            | 7.56m          | 24'10"                       |
| Platform Length               | 1.83m          | 6'                           |
| Platform Width                | 0.76m          | 2'6"                         |
| Stowed Length                 | 6.77m          | 22'3"                        |
| Length-Transport (jib tucked) | 5.49m          | 18'                          |
| Overall Width                 | 2.31m          | 7'7''                        |
| Stowed Height                 | 2.17m          | 7'1"                         |
| Height-Transport              | 2.62m          | 8'7"                         |
| • Wheelbase                   | 2.06m          | 6'9"                         |
| Ground Clearance              | 0.36m          | 1'2"                         |
| PRODUCTIVITY                  |                |                              |
| Max. Platform Occupancy       | 2              | 2                            |
| Platform Capacity             | 230kg          | 510 lbs                      |
| Turntable Rotation            | 355°           | 355°                         |
| Drive Speed-Stowed            | 6.1km/h        | 3.8mph                       |
| Drive Speed-Raised            | 0.8km/h        | 0.5mph                       |
| Gradeability                  | 45%            | 45%                          |
| Max. Wind Speed               | 12.5m/s        | 28mph                        |
| Turning Radius-Inside         | 1.94m          | 6'4''                        |
| Turning Radius-Outside        | 4.41m          | 14'6''                       |
| Max.Slope                     | 4.5°/4.5°      | 4.5°/4.5°                    |
| Tires Type                    | RT Foam-filled |                              |
| Tires Size                    | 315/55D20      |                              |
| Ground Pressure, Tyres        | 578.89 kPa     | 84 psi                       |
| POWER                         |                |                              |
| Power Source                  |                | 36kW/48.2hp<br>36.4kw/48.8hp |
| Fuel Tank Capacity            | 65L            | 17.2gal                      |
| HYDRAULIC SYSTEM              |                |                              |
| Hydraulic Oil Volume          | 130L           | 34.3gal                      |
| WEIGHT                        |                |                              |
| Machine Weight (CE/ANSI)      | 7,160kg        | 15,785 lbs                   |